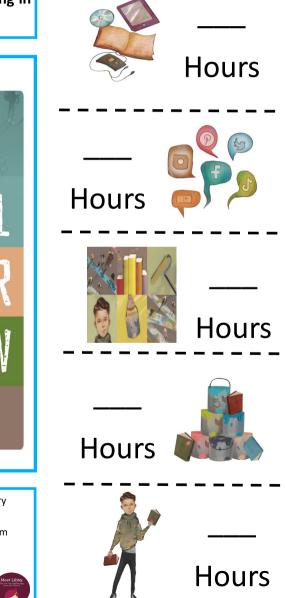

### 10 hours by 7/18/23

How many hours \_\_\_\_? Place ticket in Teen container

End Program Drawings

## 10 hours by 7/18/23

How many hours \_\_\_? Place ticket in Teen container End Program Drawings