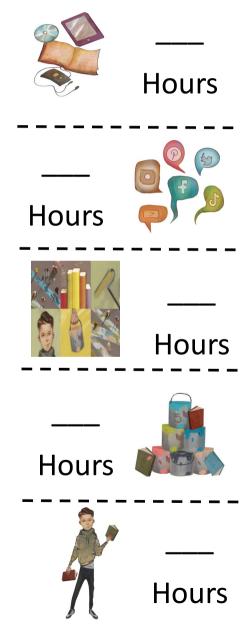

### 10 hours by 7/18/23

How many hours \_\_\_\_? Place ticket in Teen container

End Program Drawings

## 10 hours by 7/18/23

How many hours \_\_\_? Place ticket in Teen container End Program Drawings